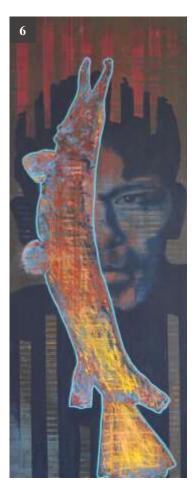

- 1. "Headed West" / Acrylic on Canvas / 36H x 48W
- 2. "Wincester Pinstripe" / Acrylic on Canvas / 48H x 24W
- 3. "Elias" / Acrylic on Canvas / 36H x 24W
- 4. "Heron Woman" / Acrylic on Canvas / 60H x 48W
- 5. "Akankabi" / Acrylic on Canvas / 24H x 12W
- 6. "Gar Hunter" / Acrylic on Canvas / 40H x 16W