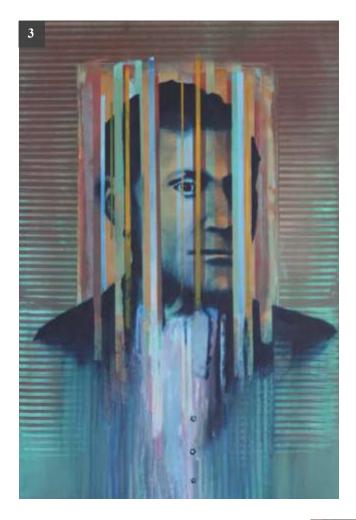

- 1. "Headed West" / Acrylic on Canvas / 36H x 48W
- 2. "Wincester Pinstripe" / Acrylic on Canvas / 48H x 24W
- 3. "Elias" / Acrylic on Canvas / 36H x 24W
- 4. "Heron Woman" / Acrylic on Canvas / 60H x 48W
- 5. "Akankabi" / Acrylic on Canvas / 24H x 12W
- 6. "Gar Hunter" / Acrylic on Canvas / 40H x 16W