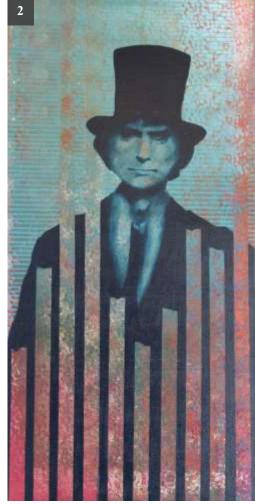

- 1. "Headed West" / Acrylic on Canvas / 36H x 48W
- 2. "Wincester Pinstripe" / Acrylic on Canvas / 48H x 24W
- 3. "Elias" / Acrylic on Canvas / 36H x 24W
- 4. "Heron Woman" / Acrylic on Canvas / 60H x 48W
- 5. "Akankabi" / Acrylic on Canvas / 24H x 12W
- 6. "Gar Hunter" / Acrylic on Canvas / 40H x 16W