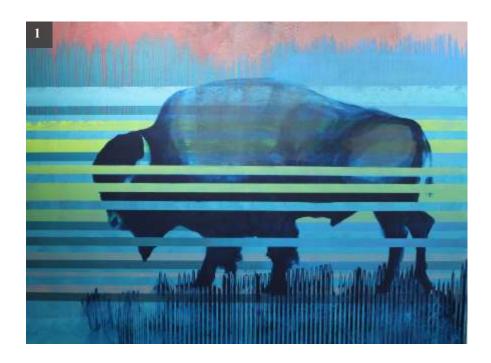

- 1. "Headed West" / Acrylic on Canvas / 36H x 48W
- 2. "Wincester Pinstripe" / Acrylic on Canvas / 48H x 24W
- 3. "Elias" / Acrylic on Canvas / 36H x 24W
- 4. "Heron Woman" / Acrylic on Canvas / 60H x 48W
- 5. "Akankabi" / Acrylic on Canvas / 24H x 12W
- 6. "Gar Hunter" / Acrylic on Canvas / 40H x 16W