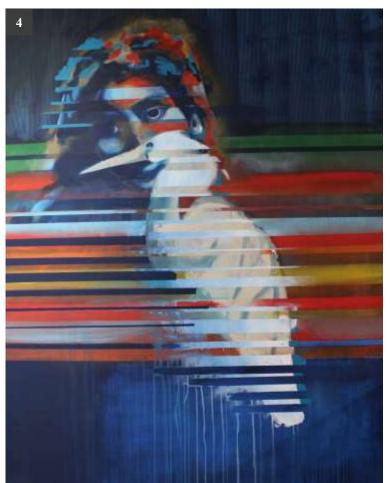

- 1. "Headed West" / Acrylic on Canvas / 36H x 48W
- 2. "Wincester Pinstripe" / Acrylic on Canvas / 48H x 24W
- 3. "Elias" / Acrylic on Canvas / 36H x 24W
- 4. "Heron Woman" / Acrylic on Canvas / 60H x 48W
- 5. "Akankabi" / Acrylic on Canvas / 24H x 12W
- 6. "Gar Hunter" / Acrylic on Canvas / 40H x 16W