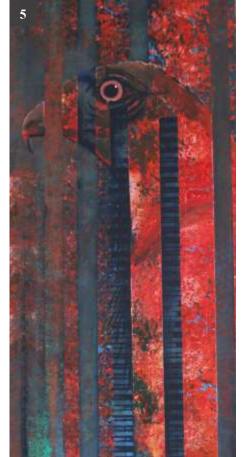

- 1. "Headed West" / Acrylic on Canvas / 36H x 48W
- 2. "Wincester Pinstripe" / Acrylic on Canvas / 48H x 24W
- 3. "Elias" / Acrylic on Canvas / 36H x 24W
- 4. "Heron Woman" / Acrylic on Canvas / 60H x 48W
- 5. "Akankabi" / Acrylic on Canvas / 24H x 12W
- 6. "Gar Hunter" / Acrylic on Canvas / 40H x 16W